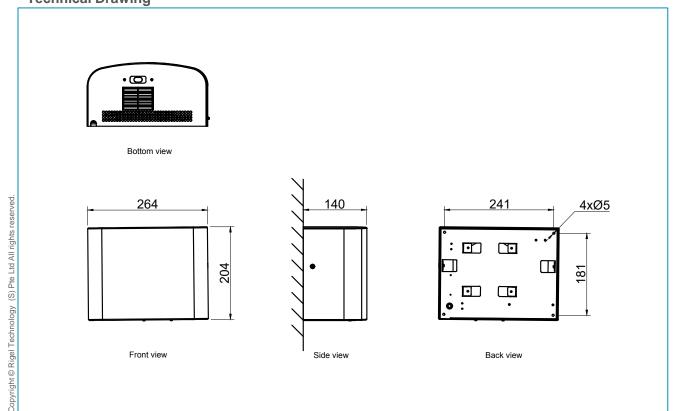

## **Technical Drawing**

**DISCLAIMER**: While every effort has been made to ensure factual accuracy, the information presented is subject to changes due to requirements in different sites, markets and / or countries. Rigel reserves the right to make the necessary amendments at any time without prior notice.

#### **Product Specification**

Installation type : Wall Mounted

Dimension : 264(L) x 140(W) x 204(H)mm
Material (casing) : Stainless steel 304, Hairline finish

Motor type : Induction type (Brush)
Power input : 220 - 240Vac 50/60Hz